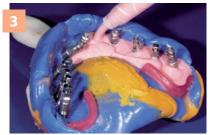

Application of Gingifast Separator onto the impression

Detail of the reproduced tissue

Immersed mixing tip during the extrusion for extra detail and homogenous distribution

Easy trimming