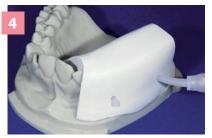

Positioning of the mask in Zetalabor on the model and injection of Gingifast Elastic

Application of Gingifast Separator on to the putty mask obtained with Zetalabor

Detail of the reproduced tissue after finishing

Application of Gingifast Separator onto the impression

Detail of the reproduced tissue

Immersed mixing tip during the extrusion for extra detail and homogenous distribution

Easy trimming