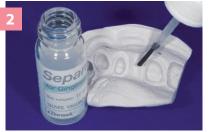

Space ground away on the master model ready for the injection of Gingifast Elastic

Work finished on the master model