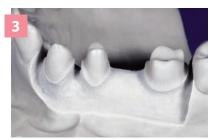

Positioning of the mask in Zetalabor on the model and injection of Gingifast Elastic

Application of Gingifast Separator on to the putty mask obtained with Zetalabor

Detail of the reproduced tissue after finishing

Space ground away on the master model ready for the injection of Gingifast Elastic

Work finished on the master model