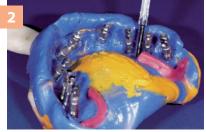

Positioning of the mask in Zetalabor on the model and injection of Gingifast Elastic

Application of Gingifast Separator on to the putty mask obtained with Zetalabor

Detail of the reproduced tissue after finishing