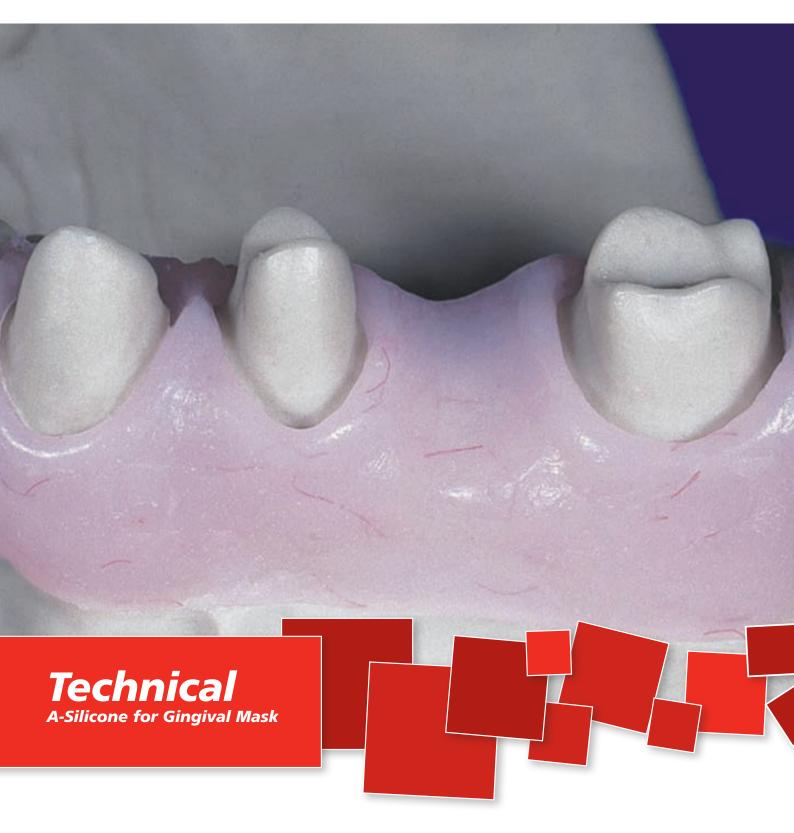

## AESTHETICS

The **aesthetic result** of **GINGIFAST ELASTIC** is obtained from its **translucency** and veining effect which give it a natural appearance.

Master model with a mask made in Zetalabor Lab Putty