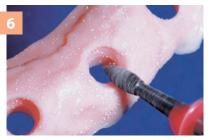

## HARDNESS

The **balanced hardness** makes **trimming** of the edges easier when finishing the gingival tissue on the model.

Boxing the impression with wax

Boxed impression ready for final casting of the model

Application of Gingifast Separator onto the impression

Detail of the reproduced tissue

Immersed mixing tip during the extrusion for extra detail and homogenous distribution

Easy trimming