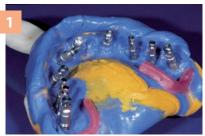

## **APPLICATIONS**

The gingival reproduction used in **implant prosthesis simulates** the conditioning of the gingival tissue for the determination of the shape of the cervical contours and the emergence profile of the prosthesis.