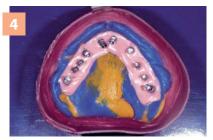

## AESTHETICS

The **aesthetic result** of **GINGIFAST ELASTIC** is obtained from its **translucency** and veining effect which give it a natural appearance.

Master model with a mask made in Zetalabor Lab Putty