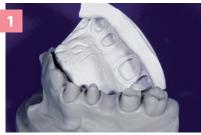

Positioning of the mask in Zetalabor on the model and injection of Gingifast Elastic

Application of Gingifast Separator on to the putty mask obtained with Zetalabor

Detail of the reproduced tissue after finishing